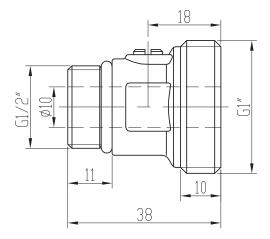

## **Technical Data**

| Material housing        | brass CW617N                |
|-------------------------|-----------------------------|
| Material ball           | brass CW617N                |
| Material seal           | EPDM                        |
| Temperature range       | +5°C - +110°C               |
| Max. operating pressure | 10 bar                      |
| Operating medium        | Drinking water              |
| Connection size         | 1∕2" external x 1" external |