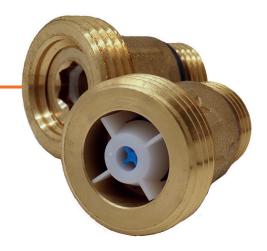

## **Product description**

The screw connection set made of brass is supplied in a set (2 pcs. non-return valve and shut-off valve). The screw connection set is suitable for drinking water and compatible with the WITA go.future Z and Z+ drinking water circulation pumps.