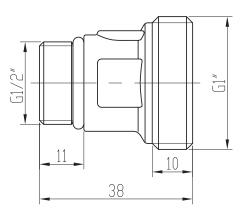

## **Technical Data**

| Material housing        | brass CW617N                |
|-------------------------|-----------------------------|
| Material ball           | brass CW617N                |
| Material seal           | EPDM                        |
| Temperature range       | +5°C - +110°C               |
| Max. operating pressure | 10 bar                      |
| Operating medium        | Drinking water              |
| Connection size         | 1∕2" external x 1" external |